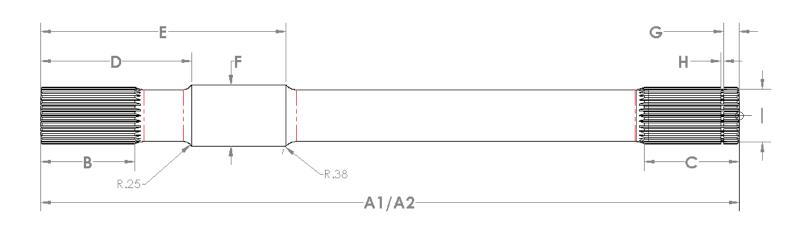

## **ORDER#**

| REAR END TYPE                          | (OVERALL DRIVER SIDE AXLE LENGTH) A1            |
|----------------------------------------|-------------------------------------------------|
| APPLICATION                            | (OVERALL PASSENGER SIDE AXLE LENGTH) A2         |
| WASTED BODY OR FULL BODY               | (INNER SPLINE LENGTH) <b>B</b>                  |
| AXLE MATERIAL                          | (OUTER SPLINE LENGTH) <b>C</b>                  |
| —————————————————————————————————————— | (END OF AXLE TO START OF SEAL SURFACE) <b>D</b> |
| — OUTER SPLINE COUNT                   | (END OF AXLE TO END OF SEAL SURFACE) <b>E</b>   |
| OUTER SPLINE PRESSURE ANGLE            | (SEAL SURFACE DIAMETER) <b>F</b>                |
| ————— DRILL OR TAP CENTER OF INNER B   |                                                 |
| ———— DRILL OR TAP CENTER OF OUTER      | SIDE B C                                        |
| GUN DRILL AXLE                         | (WIDTH OF SNAF KING GROOVE) H                   |
|                                        |                                                 |